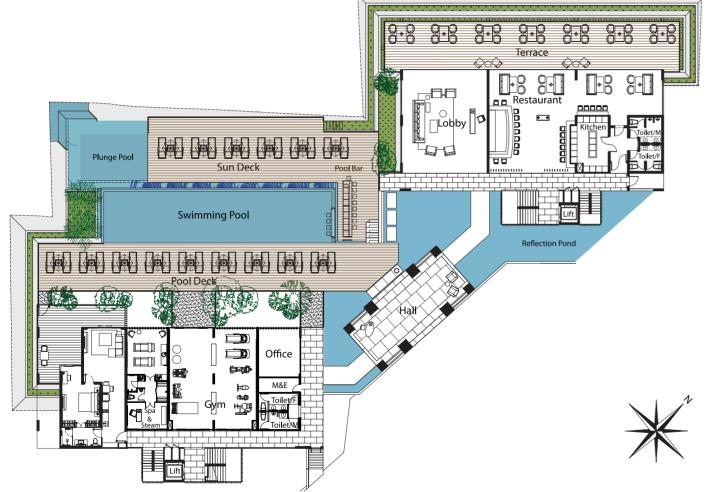

what is nearby:

- The best water sports in the world from diving, to sailing to swimming – all in crystal clear warm waters
- World class golf courses
- Shopping heaven including Jungceylon Shopping Centre and Central Festival Shopping Centre
- Phuket Town with restaurants, bars and shops to suit every taste. And its night life, of course
- Explore the nearby islands. Phuket is the gateway to some of the most stunning marine environments in the world







Imagine the perfect tropical beach with sparkling blue waters and you are probably thinking of Phuket.

At Absolute Twin Sands you will be spoilt for choice from two local beaches to the world famous Patong Beach and Paradise Beach, all just minutes away.







# Two beaches, one perfect resort...



# SITEPLAN

Ground Floor Layout



### TYPICAL 2-BEDROOM

Renowned architects **Studio 906** have carefully designed Absolute Twin Sands to create optimum sea views across the peninsula from each of the carefully designed apartments.

The building itself uses material layers of glass, stainless steel and textured stone, with water and stunning tropical vegetation, to create a facade that blends perfectly, yet impressively, into the surrounding landscape.



### TYPICAL 1-BEDROOM

Enjoy stunning sea views from two private balconies - a small one off the bedroom, perfect for morning coffee and a larger one with a dining suite off the living room.

The bathroom, which has double shower, is ensuite and the bedroom includes a work area with desk.



### TYPICAL STUDIO

The studio is thoughtfully designed to maximum your living