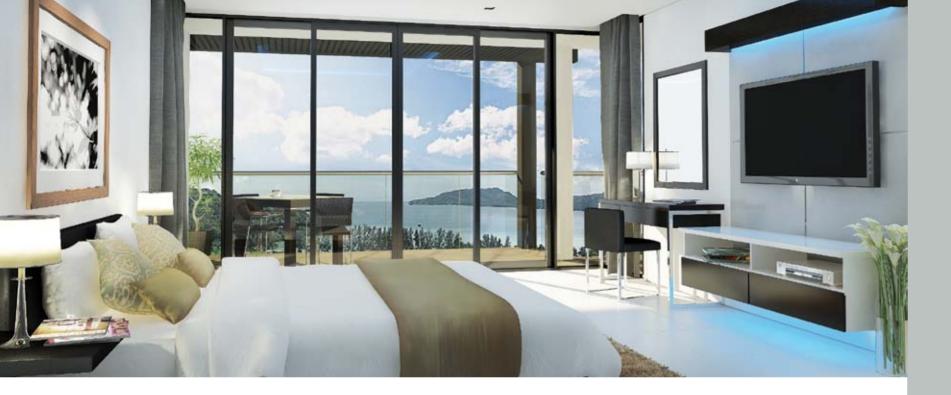

### TYPICAL 1-BEDROOM

Enjoy stunning sea views from two private balconies - a small one off the bedroom, perfect for morning coffee and a larger one with a dining suite off the living room.

The bathroom, which has double shower, is ensuite and the bedroom includes a work area with desk.

### TYPICAL STUDIO

The studio is thoughtfully designed to maximum your living and yet retain that modern open air space.

Like all the units at Twin Sands the studio apartment comes fully furnished - ready for you to move in.