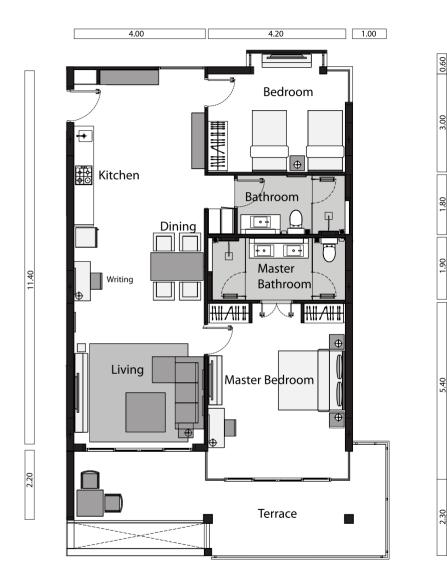

### TYPICAL 2-BEDROOM

Renowned architects **Studio 906** have carefully designed Absolute Twin Sands to create optimum sea views across the peninsula from each of the carefully designed apartments.

The building itself uses material layers of glass, stainless steel and textured stone, with water and stunning tropical vegetation, to create a facade that blends perfectly, yet impressively, into the surrounding landscape.