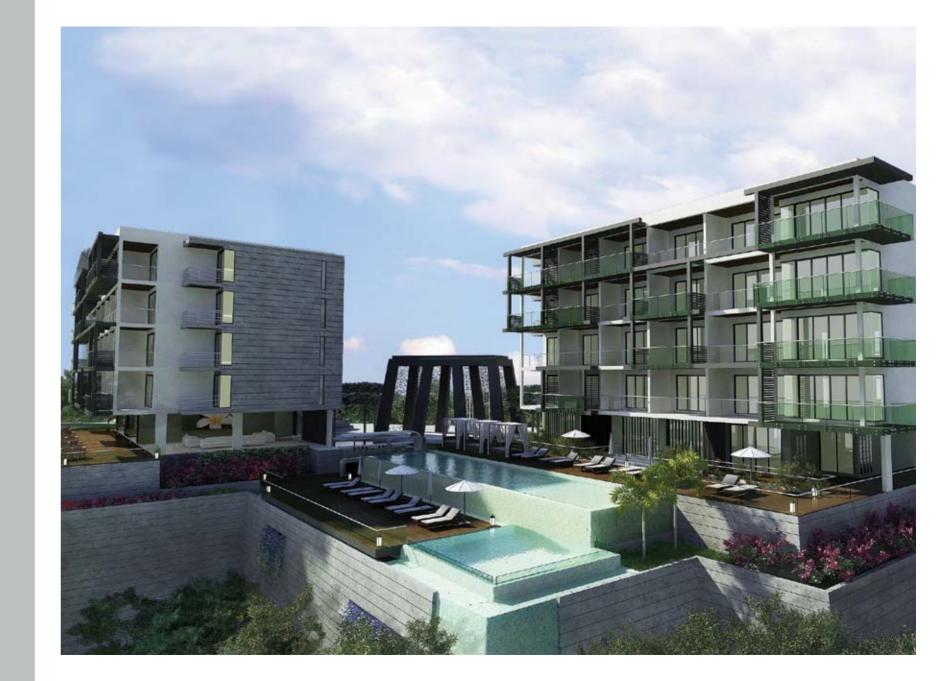

#### Absolute Twin Sands Resort & Spa The ultimate holiday resort

Twin Sands is a stunning collection of 45 contemporary apartments and penthouses – all in a spectacular peninsula setting on the tropical island of Phuket.

Nestled between two dreamy white sand beaches, every suite enjoys panoramic views of the sparkling Andaman Sea. The studio, one and two bedroom apartments combine the best of contemporary design, architecture and furniture to create a comfortably chic holiday retreat.

The stylish resort offers all the five-star services and facilities you would expect from a world-class Absolute development. Dine in private on a terrace cabana or indoors at the Twin Sands' restaurant, or in the comfort of your apartment. Recharge and relax at the wellbeing spa or ozone pool surrounded by relaxing poolside loungers. Enjoy the use of a fully-equipped fitness centre, sauna and steam room any time you desire.

### TYPICAL 2-BEDROOM

Renowned architects **Studio 906** have carefully designed Absolute Twin Sands to create optimum sea views across the peninsula from each of the carefully designed apartments.

The building itself uses material layers of glass, stainless steel and textured stone, with water and stunning tropical vegetation, to create a facade that blends perfectly, yet impressively, into the surrounding landscape.