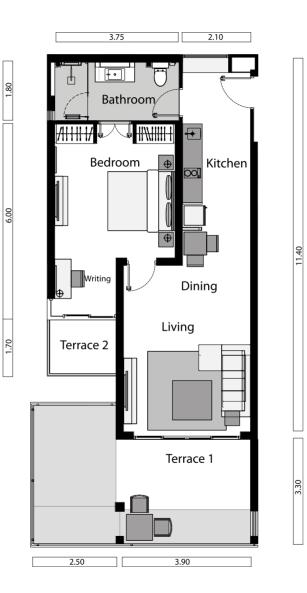

### TYPICAL 1-BEDROOM

Enjoy stunning sea views from two private balconies - a small one off the bedroom, perfect for morning coffee and a larger one with a dining suite off the living room.

The bathroom, which has double shower, is ensuite and the bedroom includes a work area with desk.