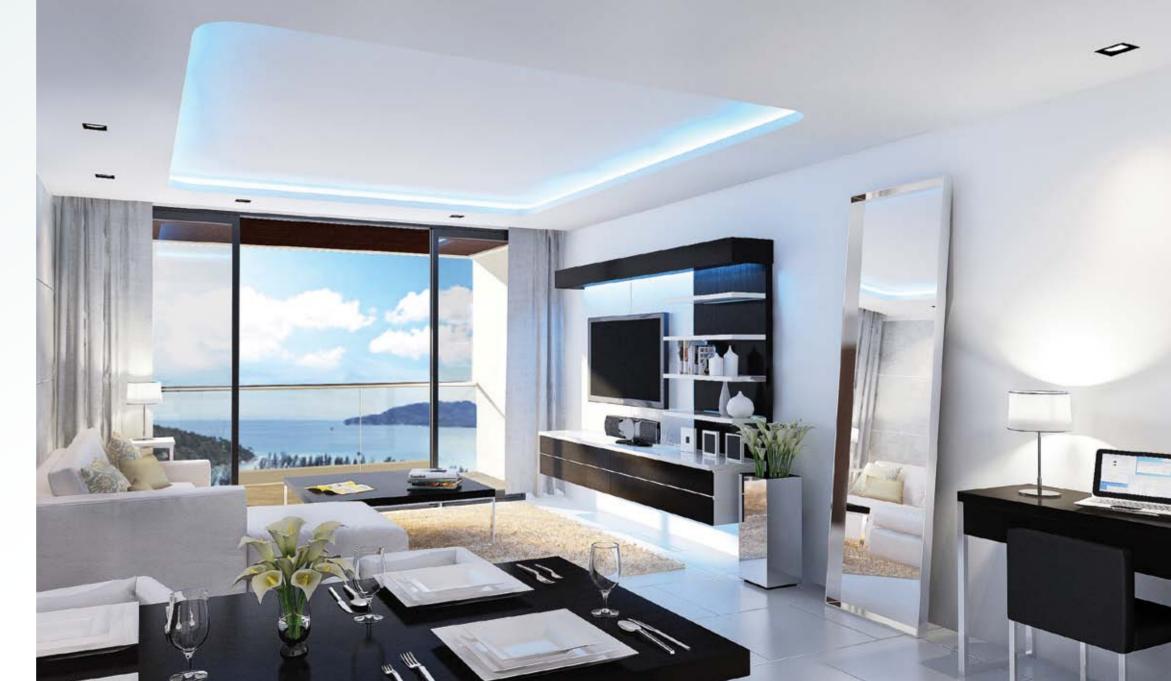

Nestled between two dreamy white sand beaches, every suite enjoys panoramic views of the sparkling Andaman Sea. The studio, one and two bedroom apartments combine the best of contemporary design, architecture and furniture to create a comfortably chic holiday retreat.

Stunning sea views, private balconies, luxurious contemporary interiors are all standard at Absolute Twin Sands.

That is just the beginning.

- A range of contemporary apartments to suit every owner
- Seamless five-star concierge service to help you manage all aspects of your holiday home
- Set between two stunning beaches and a host of amazing leisure and shopping amenities
- Swim in multi-level infinity pools whilst taking in the stunning views across the Andaman Sea
- Relax on poolside cabanas and take in the lush tropical landscaping
- Exclusive fitness centre, squash courts, sauna, steam room and well-being spa

### TYPICAL 2-BEDROOM

Renowned architects **Studio 906** have carefully designed Absolute Twin Sands to create optimum sea views across the peninsula from each of the carefully designed apartments.

The building itself uses material layers of glass, stainless steel and textured stone, with water and stunning tropical vegetation, to create a facade that blends perfectly, yet impressively, into the surrounding landscape.