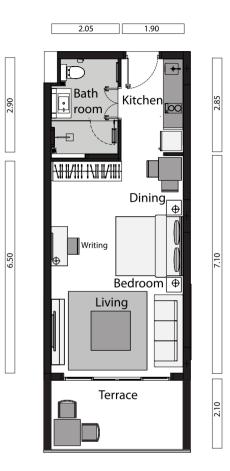

### TYPICAL STUDIO

The studio is thoughtfully designed to maximum your living and yet retain that modern open air space.

Like all the units at Twin Sands the studio apartment comes fully furnished - ready for you to move in.