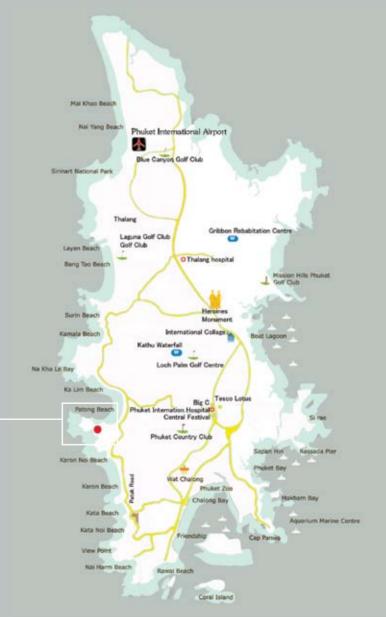

Absolute Twin Sands is the perfect base to explore the island and its amazing facilities. Located just 45 minutes from Phuket International Airport with 14 daily direct flights to Bangkok and from there to every major city in the world.

Here is just a taste of what is nearby:

- The best water sports in the world from diving, to sailing to swimming – all in crystal clear warm waters
- World class golf courses
- Shopping heaven including Jungceylon Shopping Centre and Central Festival Shopping Centre
- Phuket Town with restaurants, bars and shops to suit every taste. And its night life, of course
- Explore the nearby islands. Phuket is the gateway to some of the most stunning marine environments in the world